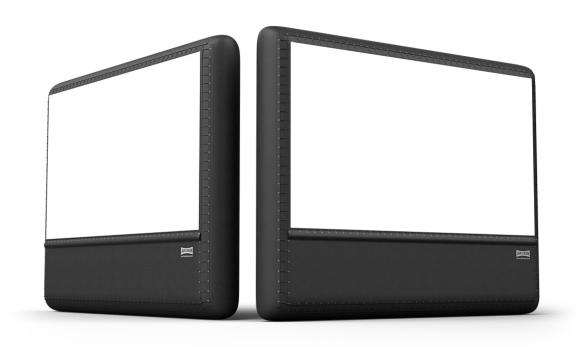

## AIRSCREEN® Airtight 12'

For individuals and professionals in search of a durable, yet compact, outdoor movie screen, we bring you the new AIRSCREEN® Airtight with a 12' wide projection surface we fondly call the Nano. This is a perfect movie screen for hotels/hospitality, small parks or the discerning home user. The Nano does not require a blower to stay inflated and is completely silent! Wow your viewers with the unrivaled quality and durability of an AIRSCREEN®, but without the hassle of a larger outdoor movie screen. We even offer a outdoor theater system package with for your new AIRSCREEN® Airtight 12' Nano.

### What's included

- 12' x 7' AIRSCREEN® Airtight frame
- Theatrical professional .96 gain front screen or high contrast grey rear seamless screen surface
- Theatrical screen ties to attach and tightly stretch screen surface
- Eight tethers
- Lower panel with valence
- · Heavy duty carry bag
- Handheld inflator
- · Steel anchor stakes (32" x 1") with mallet
- Repair kit
- Color illustrated manual
- · One-year telephone and e-mail support
- Three-year limited warranty

## Specifications

- Projection Screen Width: 12' 0" (3.7 m)
- Projection Screen Height: 6" 9" (2.1 m)
- Projection Screen Area: 84 sq ft (7.8 m)
- Overall Width: 13' 0" (4.0 m)
- Overall Height: 12' 0" (3.7 m)
- Screen Surface from Ground: 5' 0" (1.5 m)
- Air Inlet Tube: Surface valve
- Blower Amps: Handheld, disconnected after inflation
- Weight: 79 lbs (36 kg)