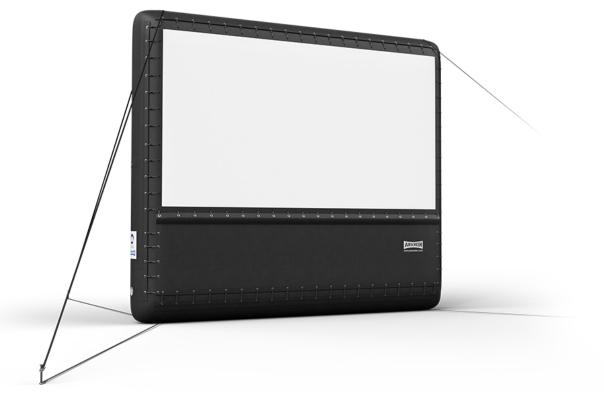

## AIRSCREEN® Airtight 12'

For individuals and professionals in search of a durable, yet compact, outdoor movie screen, we bring you the new AIRSCREEN® Airtight with a 12' wide projection surface we fondly call the Nano. This is a perfect movie screen for hotels/hospitality, small parks or the discerning home user. The Nano does not require a blower to stay inflated and is completely silent! Wow your viewers with the unrivaled quality and durability of an AIRSCREEN®, but without the hassle of a larger outdoor movie screen. We even offer a outdoor theater system package with for your new AIRSCREEN® Airtight 12' Nano.

### What's included

- 12' x 7' AIRSCREEN® Airtight frame
- Theatrical professional .96 gain front screen or high contrast grey rear seamless screen surface
- Theatrical screen ties to attach and tightly stretch screen surface
- Eight tethers
- Lower panel with valence
- · Heavy duty carry bag
- Handheld inflator
- · Steel anchor stakes (32" x 1") with mallet
- Repair kit
- Color illustrated manual
- · One-year telephone and e-mail support
- Three-year limited warranty

## Specifications

- Projection Screen Width: 12' 0" (3.7 m)
- Projection Screen Height: 6" 9" (2.1 m)
- Projection Screen Area: 84 sq ft (7.8 m)
- Overall Width: 13' 0" (4.0 m)
- Overall Height: 12' 0" (3.7 m)
- Screen Surface from Ground: 5' 0" (1.5 m)
- Air Inlet Tube: Surface valve
- Blower Amps: Handheld, disconnected after inflation
- Weight: 79 lbs (36 kg)