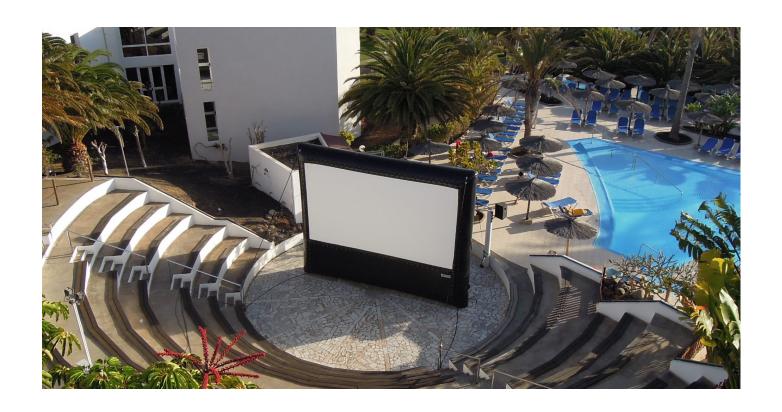

### **Unrivaled Ease**

Set up a 20' screen in 20 minutes. The favorite of professional outdoor cinema operators. Endorsed by parks, hotels/resorts, film festivals, governments, studios, and sports venues.

## AIRSCREEN® Airtight 12'

For individuals and professionals in search of a durable, yet compact, outdoor movie screen, we bring you the new AIRSCREEN® Airtight with a 12' wide projection surface we fondly call the Nano. This is a perfect movie screen for hotels/hospitality, small parks or the discerning home user. The Nano does not require a blower to stay inflated and is completely silent! Wow your viewers with the unrivaled quality and durability of an AIRSCREEN®, but without the hassle of a larger outdoor movie screen. We even offer a outdoor theater system package with for your new AIRSCREEN® Airtight 12' Nano.