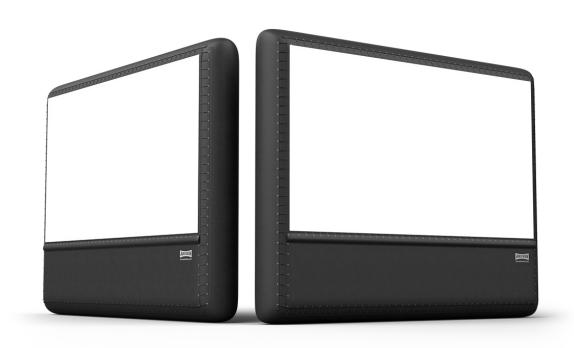

## AIRSCREEN® Airtight 16'

Compact and elegant, the 16' x 9' is superior to any other outdoor movie screen in this size yet features the materials and strengths found in our larger sizes for your outdoor movie event. Completely silent and waterproof, offering advantages for unique applications of outdoor movie screens.

### What's included

- 16' x 9' AIRSCREEN® Airtight frame
- Theatrical professional .96 gain front screen or high contrast grey rear seamless screen surface
- Theatrical screen ties to attach and tightly stretch screen surface
- Eight tethers and two take down straps
- Lower panel with valence
- Heavy duty carry bag
- Handheld inflator
- · Steel anchor stakes (32" x 1") with mallet
- Repair kit
- Color illustrated manual
- One-year telephone and e-mail support
- Three-year limited warranty