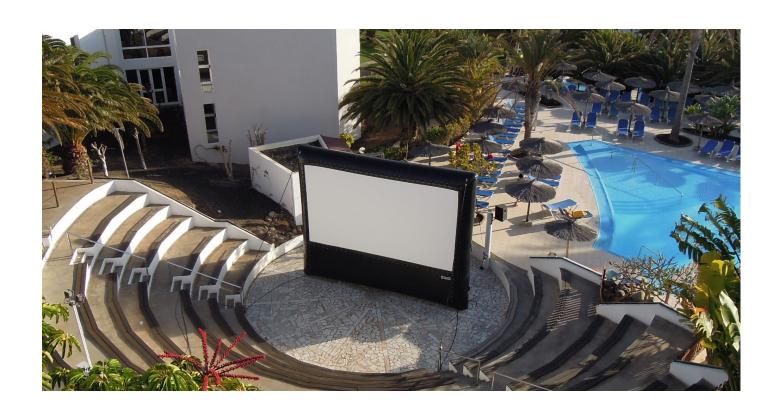

### **Unrivaled Ease**

Set up a 20' screen in 20 minutes. The favorite of professional outdoor cinema operators. Endorsed by parks, hotels/resorts, film festivals, governments, studios, and sports venues.

## AIRSCREEN® Airtight 16'

Compact and elegant, the 16' x 9' is superior to any other outdoor movie screen in this size yet features the materials and strengths found in our larger sizes for your outdoor movie event. Completely silent and waterproof, offering advantages for unique applications of outdoor movie screens.