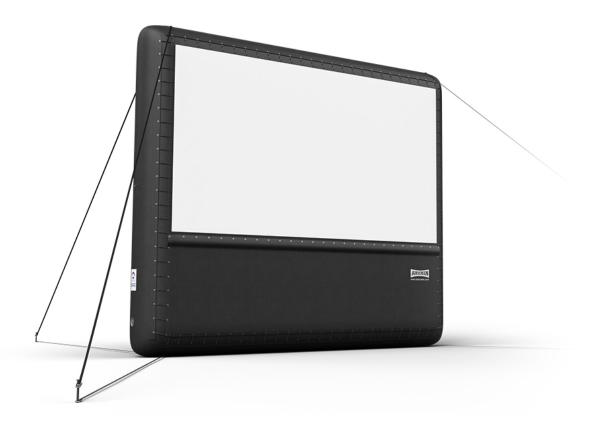

### What's included

- 16' x 9' AIRSCREEN® Airtight frame
- Theatrical professional .96 gain front screen or high contrast grey rear seamless screen surface
- Theatrical screen ties to attach and tightly stretch screen surface
- Eight tethers and two take down straps
- Lower panel with valence
- Heavy duty carry bag
- Handheld inflator
- · Steel anchor stakes (32" x 1") with mallet
- Repair kit
- Color illustrated manual
- One-year telephone and e-mail support
- Three-year limited warranty

### Specifications

- Projection Screen Width: 16' 0" (4.8 m)
- Projection Screen Height: 9' 0" (2.7 m)
- Projection Screen Area: 144 sq ft (13.4 m)
- Overall Width: 18' 0" (5.5 m)
- Overall Height: 15' 8" (4.8 m)
- Screen Surface from Ground: 5' 11" (1.8 m)
- Air Inlet: Surface valve
- · Blower: Handheld, disconnected after inflation
- Weight: 110 lbs (50 kg)