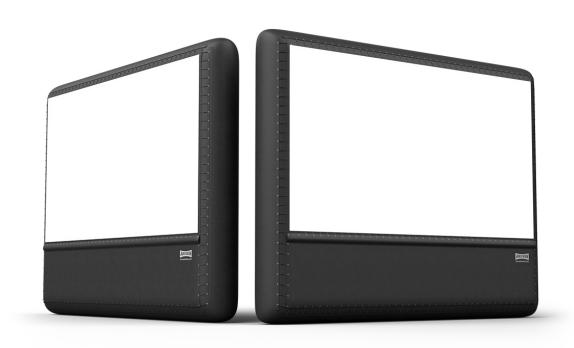

## AIRSCREEN® Airtight 20'

Striking and beautiful, the 20' x 11' inflatable movie screen is the perfect portable size for small and medium parks or fields with 500 people at your outdoor cinema event. Completely silent and waterproof, offering advantages for unique applications of outdoor movie screens.

### What's included

- 20' x 11' AIRSCREEN® Airtight frame
- Theatrical professional .96 gain front screen or high contrast grey rear seamless screen surface
- Theatrical screen ties to attach and tightly stretch screen surface
- · Eight tethers and two take down straps
- Lower panel with valence
- · Heavy duty carry bag
- · Handheld inflator
- Steel anchor stakes (32" x 1") with mallet
- Repair kit
- Color illustrated manual
- One-year telephone and e-mail support
- Three-year limited warranty