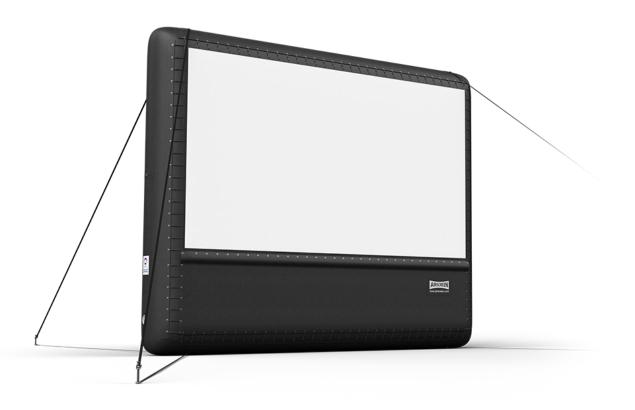

## AIRSCREEN® Airtight 20'

Striking and beautiful, the 20' x 11' inflatable movie screen is the perfect portable size for small and medium parks or fields with 500 people at your outdoor cinema event. Completely silent and waterproof, offering advantages for unique applications of outdoor movie screens.

### What's included

- 20' x 11' AIRSCREEN® Airtight frame
- Theatrical professional .96 gain front screen or high contrast grey rear seamless screen surface
- Theatrical screen ties to attach and tightly stretch screen surface
- · Eight tethers and two take down straps
- Lower panel with valence
- · Heavy duty carry bag
- · Handheld inflator
- Steel anchor stakes (32" x 1") with mallet
- Repair kit
- Color illustrated manual
- One-year telephone and e-mail support
- Three-year limited warranty