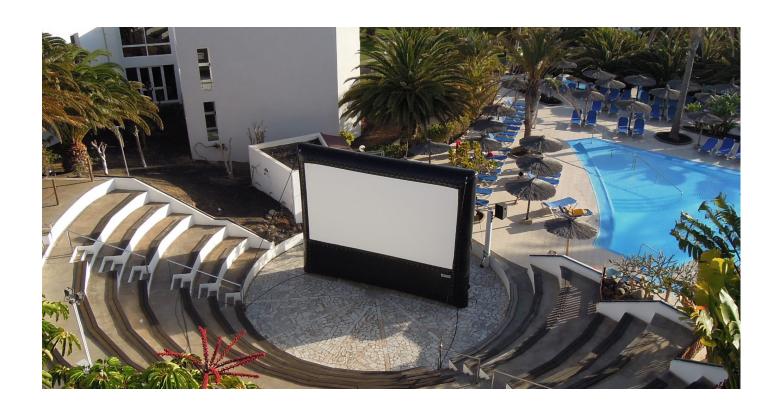

## AIRSCREEN® Airtight 20'

Striking and beautiful, the 20' x 11' inflatable movie screen is the perfect portable size for small and medium parks or fields with 500 people at your outdoor cinema event. Completely silent and waterproof, offering advantages for unique applications of outdoor movie screens.

### **Unrivaled Ease**

Set up a 20' screen in 20 minutes. The favorite of professional outdoor cinema operators. Endorsed by parks, hotels/resorts, film festivals, governments, studios, and sports venues.