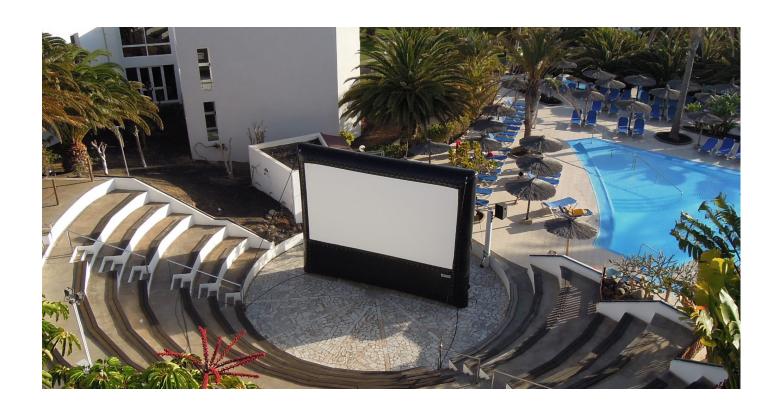

### **Unrivaled Ease**

Set up a 20' screen in 20 minutes. The favorite of professional outdoor cinema operators. Endorsed by parks, hotels/resorts, film festivals, governments, studios, and sports venues.

## Amazing Performance and Value

Patented features and field-tested designs make AIRSCREEN® tough as a beast but a beauty to transport and operate. Our seamless screen surface stays flat and stable in wind up to 24 mph.

## AIRSCREEN® 16'

For up to 250 people, our 16' x 9' is superior to any other inflatable outdoor movie screen in this size, featuring the same high quality materials found in our larger screens.