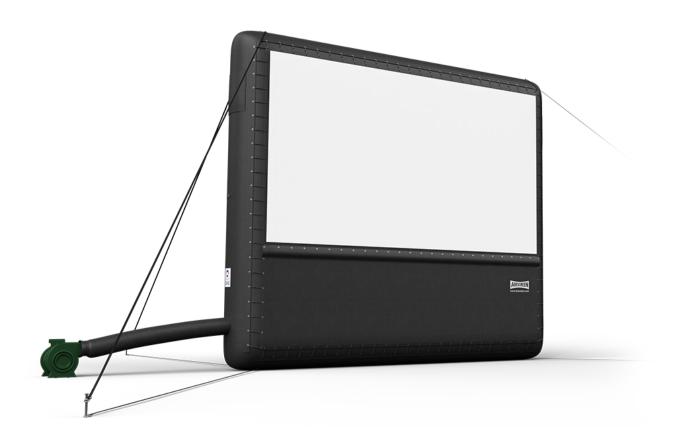

### What's included

- 16' x 9' AIRSCREEN® frame
- Theatrical professional .96 gain front screen or high contrast grey rear seamless screen surface
- Theatrical screen ties to attach and tightly stretch screen surface
- · Eight tethers and two take down straps
- Lower panel with valence
- · Heavy duty carry bag
- · High pressure blower
- · Steel anchor stakes (32" x 1") with mallet
- · Repair kit
- Color illustrated manual
- One-year telephone and e-mail support
- Three-year limited warranty

## Specifications

- Projection Screen Width: 16' 0" (4.8 m)
- Projection Screen Height: 9' 0" (2.7 m)
- Projection Screen Area: 144 sq ft (13.4 m)
- Overall Width: 18' 0" (5.5 m)
- Overall Height: 15' 8" (4.8 m)
- Screen Surface from Ground: 5' 11" (1.8 m)
- Air Inlet: 5' 0" (1.5 m)
- Blower: 6.9 amps
- Weight: 93 lbs (42 kg)

# Performance & Advantages

- Up to 30% lighter
- Rock stable in wind due to airtight construction (hard like an inner tube)
- Faster setup and deflation
- Patented double-Velcro closures
- Proprietary valence blacks out light below screen surface
- Proprietary seamless screen surface with minimal stretch in wind
- Knowledgeable helpful support team available day and night
- A straightforward Return Policy plus strong 3-Year
   Warranty coverage