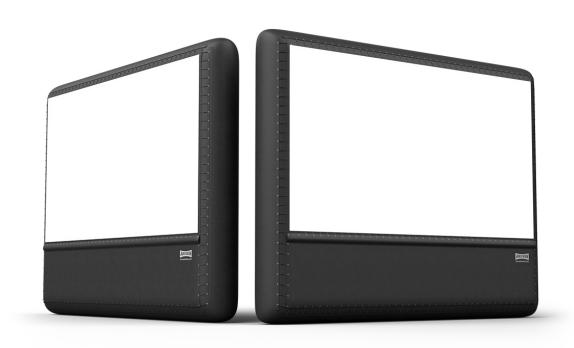

## AIRSCREEN® 16'

For up to 250 people, our 16' x 9' is superior to any other inflatable outdoor movie screen in this size, featuring the same high quality materials found in our larger screens.

### What's included

- 16' x 9' AIRSCREEN® frame
- Theatrical professional .96 gain front screen or high contrast grey rear seamless screen surface
- Theatrical screen ties to attach and tightly stretch screen surface
- · Eight tethers and two take down straps
- Lower panel with valence
- · Heavy duty carry bag
- · High pressure blower
- · Steel anchor stakes (32" x 1") with mallet
- · Repair kit
- Color illustrated manual
- One-year telephone and e-mail support
- Three-year limited warranty