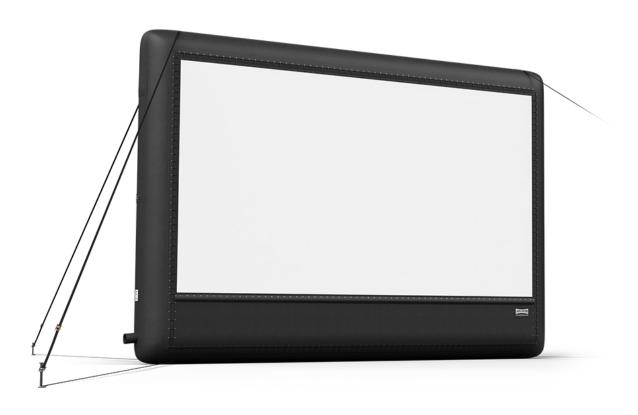

### What's included

- 40' x 22' AIRSCREEN® frame
- Theatrical professional .96 gain seamless front screen

  ourface.
- · Theatrical screen ties to attach and stretch screen surface
- Eight ratchet straps and two take down tethers
- Lower panel with valence
- Heavy duty carry bag
- · High pressure blower
- Steel anchor stakes (42" x 1") with sledgehammer
- · Repair kit
- Color illustrated manual
- · One-year telephone and e-mail support
- · Three-year limited warranty

## Specifications

- Projection Screen Width: 40' 0" (12 m)
- Projection Screen Height: 22' 0" (6.7 m)
- Projection Screen Area: 880 sq ft (81.7)
- Overall Width: 45' 5" (13.9 m)
- Overall Height: 32' 10" (10 m)
- Screen Surface from Ground: 6' 6" (1.8 m)
- Air Inlet Tube: 5' 0" (1.5 m)
- Blower Amps: 12.0 amps
- Weight: 515 lbs (233 kg)