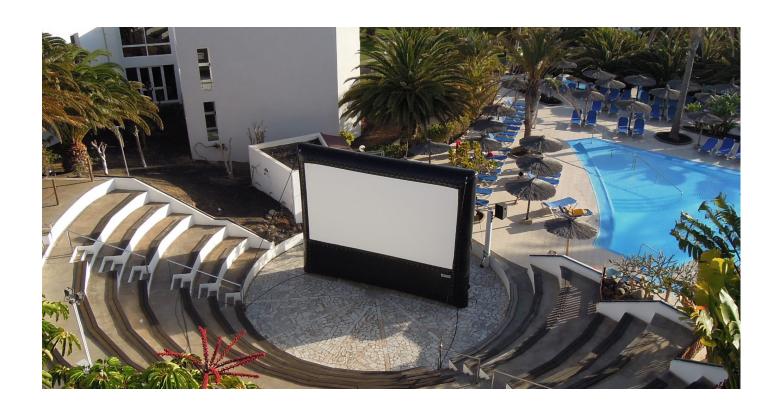

## AIRSCREEN® 40'

For 1,200 to 2,000 people. The 40' x 22' is a great size AIRSCREEN® inflatable outdoor movie screen. With 880 square feet of screen, your audience will be WOW'ed!