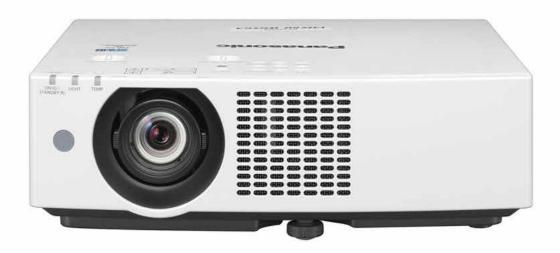

#### Movie Projector

High definition DLP projectors that produce a bright, brilliant, and sharp picture

NEW UPGRADE! Laser-powered, compact, lightweight and quiet: The amazing 6,000-lumen Panasonic PT-VMZ60U 3LCD professional movie projector pumps out vivid images at WUXGA (1920x1200 native) with a 300,000:1 dynamic contrast ratio. Flexibility defines the PT-VMZ60U, with a 1.6x zoom lens (1.09-1.77:1 throw ratio), vertical/horizontal lens shift and keystone correction to perfectly align images on big screens. Panasonic's laser diode offers up to 20,000 hours of bright color and virtually maintenance-free operation. Side by side with any 6,000 lumen projector relying on a traditional lamp, you'll see spectacular contrast and noticeably richer colors from this laser-powered projector. Inputs include HDMI, VGA, Composite and supports 4K UHD signals. Designed for tomorrow to work hard today, the PT-VMZ60U is a smart investment.

## Specifications

- Lamp: Laser diode, life cycle up to 20,000 hours
- Brightness: 6,000 Lumens
- Display: Transparent LCD panel (x3, R/G/B) 0.64" active matrix
- Dynamic Contrast: 300,000:1
- Native Resolution: 1920 x 1200 (WUXGA) 16:10
- Video Modes: 720p, 1080i, 1080p/60, 1080p/24,
   1080p/25, 1080p/30, 1080p/50, 2160p/24, 576i, 576p,
   480p, 480i

- Lens: 1.6x manual zoom (throw ratio:1.09-1.77:1)
- Correction Control: Vertical and horizontal lens shift, keystone correction
- Weight: 15.43 lbs. (7.0 kg)
- Dimensions: 15.7" x 13.7" x 5.2" LWH (399 x 348 x 132 mm)