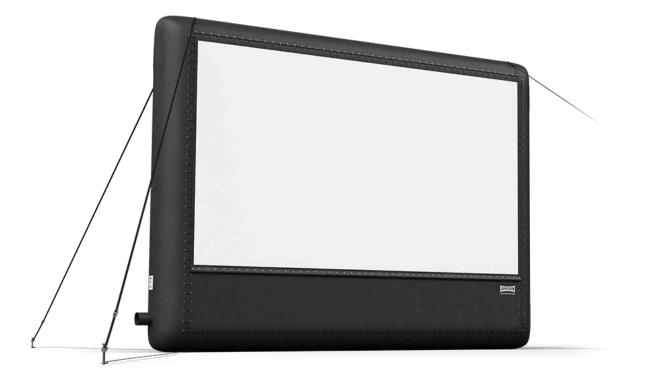

#### AIRSCREEN® Inflatable Movie Screen

Simply the best outdoor screen available and assembled in the USA

Console

Easily control every aspect of your outdoor movie

## AIRSCREEN® 30'

For up to 1,200 people. Stunning in its scale, yet easy to handle, the 30' x 17' is perfect for those needing a truly large inflatable outdoor movie screen. Will need lots of popcorn!

## What's included

- 30' x 13' AIRSCREEN® frame
- Theatrical professional .96 gain seamless front screen or high contrast grey rear screen surface
- Theatrical screen ties to attach and stretch screen surface
- Eight ratchet straps and two take down tethers
- Lower panel with valence
- Heavy duty carry bag
- High pressure blower
- Steel anchor stakes (42" x 1") with sledgehammer
- Repair kit
- Color illustrated manual
- One-year telephone and e-mail support
- Three-year limited warranty

## Specifications

- Projection Screen Width: 30' 0" (9.1 m)
- Projection Screen Height: 17' 0" (5.2 m)
- Projection Screen Area: 510 sq ft (47.3 m)
- Overall Width: 34' 10" (10.6 m)
- Overall Height: 25' 6" (7.8 m)
- Screen Surface from Ground: 6' 6" (2.0 m)
- Air Inlet Tube: 5' 0" (1.5 m)
- Blower Amps: 12.0 amps
- Weight: 365 lbs (166 kg)

## Performance & Advantages

- Up to 30% lighter
- Rock stable in wind due to airtight construction (hard like an inner tube)
- Faster setup and deflation
- Patented double-Velcro closures
- Proprietary valence blacks out light below screen surface
- Proprietary seamless blackout-screen surface with minimal stretch in wind
- Knowledgeable helpful support team available day and night
- A straightforward Return Policy plus strong 3-Year
   Warranty coverage