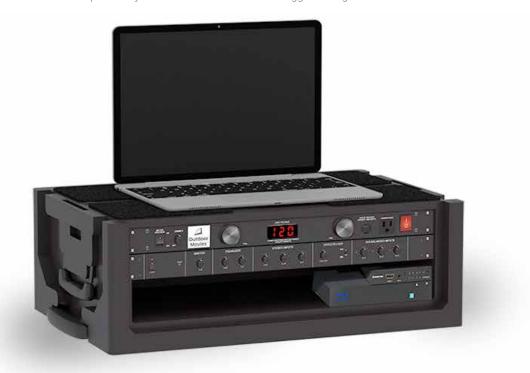

# Console Drive-In Console

Whether you plan on drive-in movies all the time or occasionally, our fully featured drive-in system has everything needed for drive-in production with a portable control console that plays it all: movie downloads, Blu-ray Disc, DVD, slide shows, audio announcements, streaming media and more. Create start-to-finish playlists on the integrated 13" MacBook Air laptop (supercharged by the Apple M1 chip) using the familiar iTunes interface. Mix and equalize amazing audio on the rack mounted 6-channel pro mixer feeding our broadcast quality drive-in audio system with digital frequency tuning and a high-performance dipole antenna included. Maximize flexibility and imagine every possibility for drive-in movies with this rugged all-digital console.

- A complete portable console with everything needed for drive-in production
- Playback from 13" MacBook Air or built-in Blu-ray Disc player
- Digitally tuneable audio system with broadband dipole antenna and 50 ohm 20' coax cable
- Video sources include movie download, streaming media, memory stick, Blu-ray Disc or DVD
- Access content using the familiar iTunes interface.
   Requires less training.
- Create start-to-finish show playlists combining electronic media, Blu-ray Disc and DVD content downloaded to the Macbook
- Future-proof all digital components
- Option for out-of-car seating area with wireless link to powered speakers

- 13" MacBook Air (supercharged by the Apple M1 chip) with user-friendly video playback interface
- Rack-mounted Blu-ray Disc player
- High-definition HDMI video switcher
- Rack mounted 6-channel pro audio mixer
- Rack mounted power conditioner with LED line voltage meter and slide-out work lamps
- Drive-in audio system with digital tuning, automatic power control, foldback protection, dipole antenna, and 50 ohm 20' coax cable
- Rolling ATA-rated rackmount cases
- High quality wired microphone with Comprehensive Touring Series XLR cable
- · All needed audio and video cables prewired and labeled