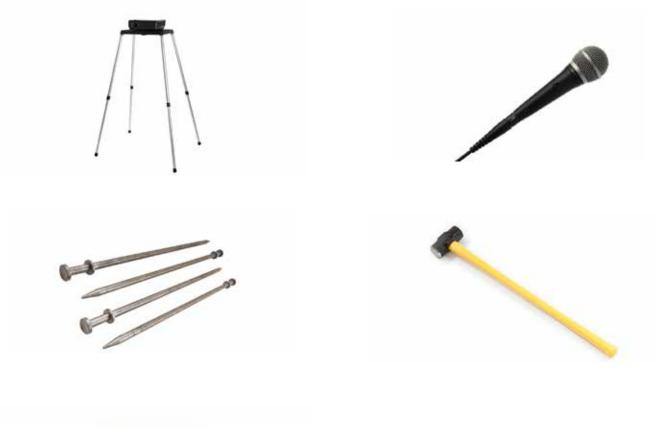

## Accessories included

- Projector stand with carry handle
- Mic with Comprehensive Touring Series XLR cable
- High-pressure blower
- Stakes, tethers and sledgehammer
- AIRSCREEN® operators manual
- Manuals for all included components