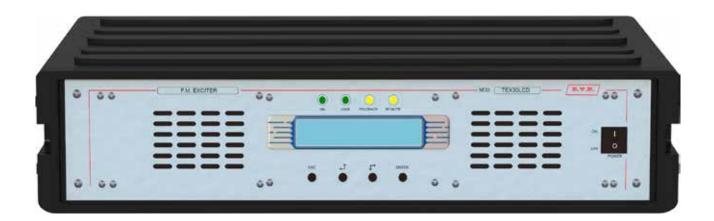

### Sound System

Powerful and compact with thousands of watts of quality audio

## Drive-In Audio System

European made drive-in movie theater audio system featuring broadcast quality mono/stereo, MPX Exciter, adjustable from 87.5 to 108 MHz. Comes with high performance broadband dipole antenna and 50 ohm 20' coax cable. System is rack mounted in a 3U SKB case for easy portability.

## What's included

- Easily programmed from menu with all key parameters displayed on LCD
- Automatic Power Control (APC) and Foldback protection
   ensure reliable operation
- Low distortion and high signal/noise ratio
- Built-in high-performance stereo coder
- Rack mounted drive-in theater audio system in SKU
  portable 3U case
- Dipole transmission antenna with 50 ohm 20' coax cable
- Manufacturer's standard two-year warranty