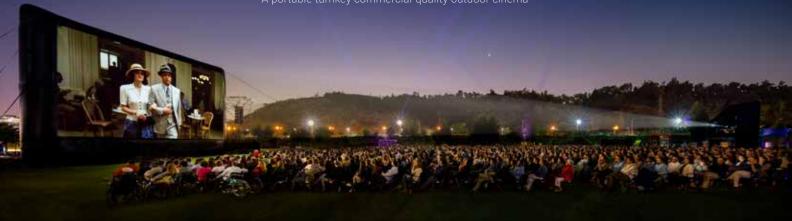

## What comes with an AIRSCREEN® package?

A portable turnkey commercial-quality outdoor cinema

## AIRSCREEN® 30'

For up to 1,200 people. Stunning in its scale, yet easy to handle, the 30' x 17' is perfect for those needing a truly large inflatable outdoor movie screen. Will need lots of popcorn!