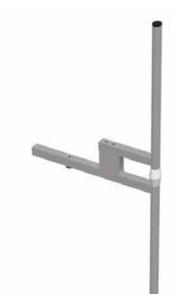

## What's included

- 30' x 13' AIRSCREEN® frame
- Theatrical professional .96 gain seamless front screen or high contrast grey rear screen surface
- Theatrical screen ties to attach and stretch screen surface
- Eight ratchet straps and two take down tethers
- Lower panel with valence
- Heavy duty carry bag
- High pressure blower
- Steel anchor stakes (42" x 1") with sledgehammer
- Repair kit
- Color illustrated manual
- One-year telephone and e-mail support
- Three-year limited warranty

## Specifications

- Projection Screen Width: 30' 0" (9.1 m)
- Projection Screen Height: 17' 0" (5.2 m)
- Projection Screen Area: 510 sq ft (47.3 m)
- Overall Width: 34' 10" (10.6 m)
- Overall Height: 25' 6" (7.8 m)
- Screen Surface from Ground: 6' 6" (2.0 m)
- Air Inlet Tube: 5' 0" (1.5 m)
- Blower Amps: 12.0 amps
- Weight: 365 lbs (166 kg)