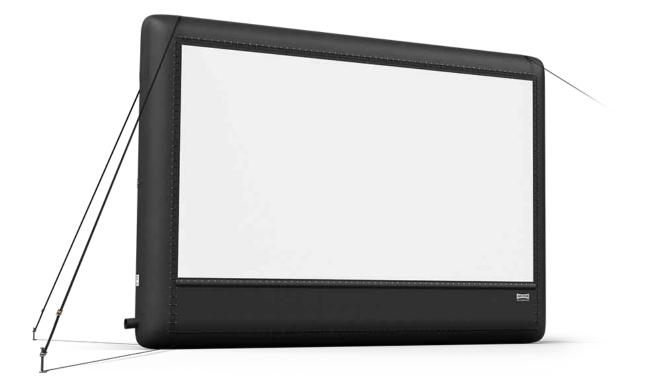

### AIRSCREEN® Inflatable Movie Screen

Simply the best outdoor screen available and assembled in the USA

Console

Easily control every aspect of your outdoor movie

#### Support Team

Level one service and support backed by 20+ years of hands-on experience

With 1,300 square feet of projection surface, yet weighing under 900 pounds, the 52' AIRSCREEN® is our most popular larger size screen. For up to 250 cars.

## What's included

- 52' x 26' AIRSCREEN® frame
- Theatrical professional .96 gain seamless front screen
   surface
- Theatrical screen ties to attach and stretch screen surface
- Eight ratched straps and two take down tethers
- Lower panel with valence
- Heavy duty carry bag
- High pressure blower
- Repair kit
- Color illustrated manual
- One-year telephone and e-mail support
- Three-year limited warranty

## Specifications

- Projection Screen Width: 52' 0" (15.8 m)
- Projection Screen Height: 26' 0" (7.9 m)
- Projection Screen Area: 1,378 sq ft (128 sq m)
- Overall Width: 60' 5" (18.4 m)
- Overall Height: 40' 0" (12.2 m)
- Screen Surface from Ground: 9'10" (3.0 m)
- Air Inlet Tube: 6' 0" (1.8 m)
- Blower Amps: 12.0 amps
- Weight: 904 lbs (410 kg)

## Performance & Advantages

- Up to 30% lighter
- Rock stable in wind due to airtight construction (hard like an inner tube)
- Faster setup and deflation
- Patented double-Velcro closures
- Proprietary valence blacks out light below screen surface
- Proprietary seamless blackout-screen surface with minimal stretch in wind
- Knowledgeable helpful support team available day and night
- Training (in-house and online)
- A straightforward Return Policy plus strong 3-Year
   Warranty coverage