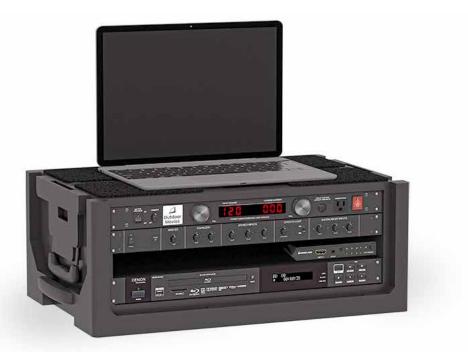

# Console Drive-In Console

Whether you plan on drive-in movies all the time or occasionally, our fully featured drive-in system has everything needed for drive-in production with a portable control console that plays it all: movie downloads, Blu-ray Disc, DVD, slide shows, audio announcements, streaming media and more. Create start-to-finish playlists on the integrated 13" MacBook Air laptop (supercharged by the Apple M1 chip) using the familiar iTunes interface. Mix and equalize amazing audio on the rack mounted 6-channel pro mixer feeding our broadcast quality drive-in audio system with digital frequency tuning and a high-performance dipole antenna included. Maximize flexibility and imagine every possibility for drive-in movies with this rugged all-digital console.

## What's included

- A complete portable console with everything needed for drive-in production
- Playback from 13" MacBook Air or rack mounted Denon
   Blu-ray Disc player
- Digitally tunable audio system with broadband dipole antenna and 50 ohm 20' coax cable
- Video sources include movie download, streaming media, memory stick, Blu-ray Disc or DVD
- Access content using the familiar iTunes interface.
   Requires less training.
- Create start-to-finish show playlists combining electronic media, Blu-ray Disc and DVD content downloaded to the MacBook
- Future-proof all digital components
- Option to add speakers to your drive-in setup for out-ofcar audio

## Features and benefits

- 13" MacBook Air (supercharged by the Apple M1 chip)
   with user-friendly video playback interface
- NEW: Rack mounted Denon Blu-ray Disc player
- High-definition HDMI video switcher
- Rack mounted 6-channel pro audio mixer
- Rack mounted power conditioner with slide-out work
  lamps
- Drive-in audio system with digital tuning, automatic power control, foldback protection, dipole antenna, and 50 ohm 20' coax cable
- Rolling ATA-rated rackmount cases
- High quality wired microphone with Comprehensive
   Touring Series XLR cable
- All needed audio and video cables prewired and labeled