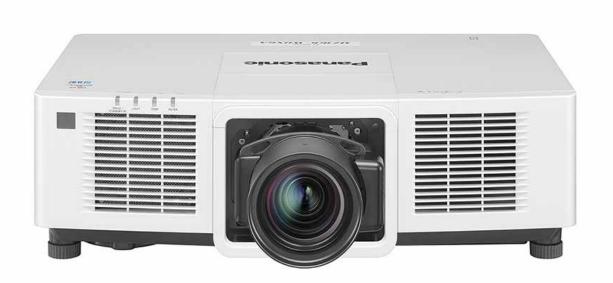

# Panasonic PT-MZ16KL Laser

NEW UPGRADE! Harnessing 16,000 lumens of laser output and three one-inch LCD panels, the Panasonic PT-MZ16K produces bright, sharp, vibrant 1920 x 1200 (WUXGA) images that immerse audiences in deep, true-to-life colors. Liquid-cooled solid state lasers ensure stable long-life projection, plus with Panasonic's multimodule laser optical engine and failover circuitry the PT-MZ16K reliably operates up to 20,000 hours virtually maintenance-free.

## What's included

- Instruction manual
- Application guide
- Wireless remote control unit and batteries
- Power cord (3.0m) and holder
- Lens fixing screw

## Specifications

- Lamp: Laser diode, life cycle up to 20,000 hours
- Brightness: 16,000 Lumens
- Display: Transparent LCD panel (x3, R/G/B) 1.00" active matrix (16:10 aspect ratio)
- Dynamic Contrast: 300,000:1 (Full On/Full Off Dynamic Contrast 3)
- Native Resolution: 1920 x 1200 (WUXGA) 16:10
- Supports uncompressed 4K/60p video-signal input
- Lens: 46-90.5mm zoom (throw ratio 2.1-4.14:1) ET-EMT700 or 29.9-46.32mm zoom (throw ratio 1.35-2.1:1) ET-EMS600
- Correction Control: Vertical and horizontal lens shift, keystone correction
- Weight: 49.2 lbs. (22.3 kg) without lens
- Dimensions: 25.6" x 8.3" x 17.3" LWH (650 × 211 × 440 mm) lowest leg position, without lens