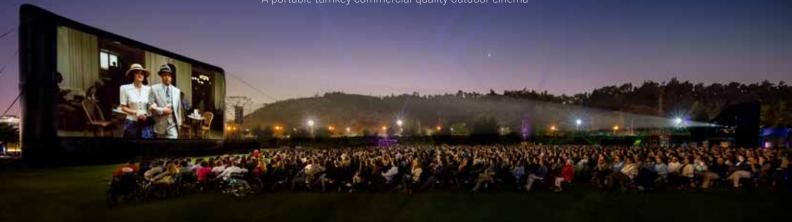

# What comes with an AIRSCREEN® package?

A portable turnkey commercial-quality outdoor cinema

#### Support Team

Level one service and support backed by 20+ years of hands-on experience

With 1,300 square feet of projection surface, yet weighing under 900 pounds, the 52' AIRSCREEN® is our most popular larger size screen. For up to 250 cars.