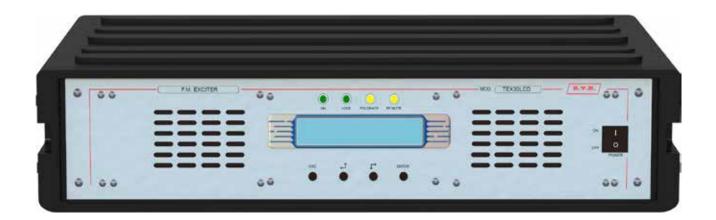

# Drive-In Audio System

European made drive-in movie theater audio system featuring broadcast quality mono/stereo, MPX Exciter, adjustable from 87.5 to 108 MHz. Comes with high performance broadband dipole antenna and 50 ohm 20' coax cable. System is rack mounted in a 3U SKB case for easy portability.

## What's included

- Easily programmed from menu with all key parameters displayed on LCD
- Automatic Power Control (APC) and Foldback protection
   ensure reliable operation
- Low distortion and high signal/noise ratio
- Built-in high-performance stereo coder
- Rack mounted drive-in theater audio system in SKU
  portable 3U case
- Dipole transmission antenna with 50 ohm 20' coax cable
- Manufacturer's standard two-year warranty